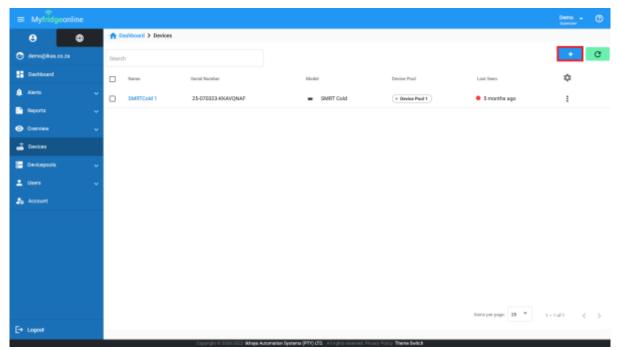

### **Register Device with device serial number (Manual)**

- 1. Navigate to the www.myfridgeonline.com.
- 2. Then navigate to the devices page. The Devices page can be accessed from the side navigation bar by clicking on Devices.
- 3. Click on the '+' icon (register device) to access the Register Device page.

2025/06/27 05:54 3/4 Registering a User Account

4. Enter the serial number of the device (located on the sticker attached to the device) into the dialog box and press the enter key or click on the '+' icon.

5. The serial number will then be entered into the table. Step 4 can be repeated if multiple devices are to be registered. Once complete click 'Register Devices' to complete registering devices to your account and your devices will then be displayed on the Devices page.