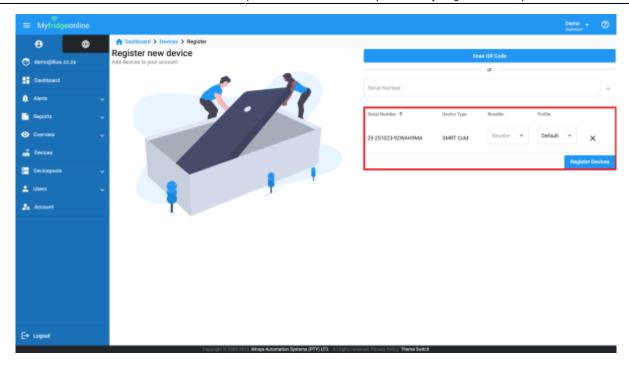

5. The serial number will then be entered into the table. Step 4 can be repeated if multiple devices are to be registered. Once complete click 'Register Devices' to complete registering devices to your account and your devices will then be displayed on the Devices page.