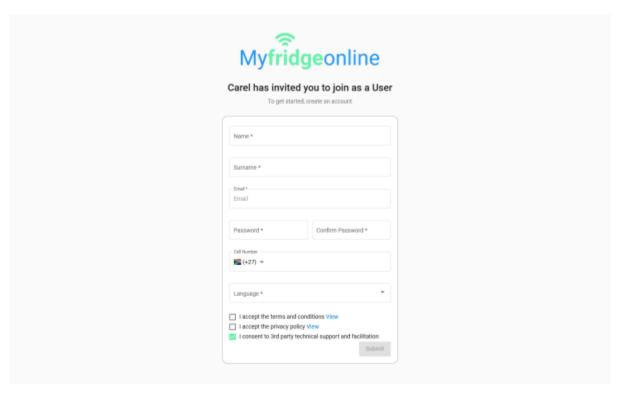

#### **Registering a User Account**

If the company you are joining already exists, you will need to request an invitation from an administrator. You will receive an email prompting you to accept the invitation. Simply click the

**Accept** button and you will be redirected to the registration page. Fill out the required fields and accept the terms and conditions, once complete, click on **Submit**. You will then be redirected to the login page where you can enter the website using your details provided during registration.