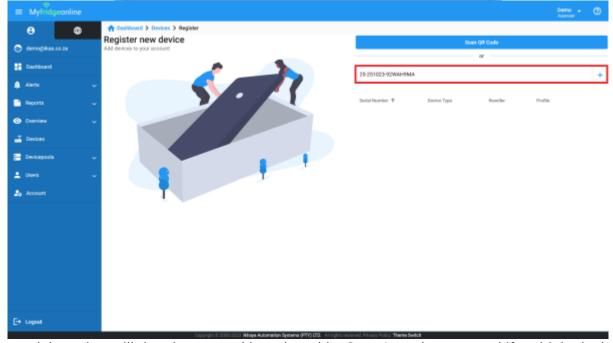

### **Register Device with device serial number (Manual)**

- 1. Navigate to the www.myfridgeonline.com.
- 2. Then navigate to the devices page. The Devices page can be accessed from the side navigation bar by clicking on Devices.
- 3. Click on the '+' icon (register device) to access the Register Device page.

2025/06/27 05:54 3/4 Registering a User Account

4. Enter the serial number of the device (located on the sticker attached to the device) into the dialog box and press the enter key or click on the '+' icon.

5. The serial number will then be entered into the table. Step 4 can be repeated if multiple devices are to be registered. Once complete click 'Register Devices' to complete registering devices to your account and your devices will then be displayed on the Devices page.