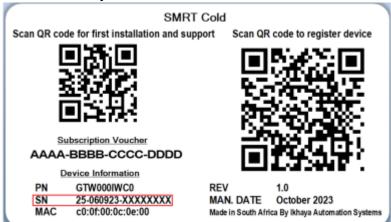

#### The SMRT Cold Label

QR Code for setup instructions

- 2. The subscription voucher code. This is used to add a subscription to your account.
- 3. Device information. Includes Serial Number (SN). This is used to register device.
- 4. QR code used to register device by scanning