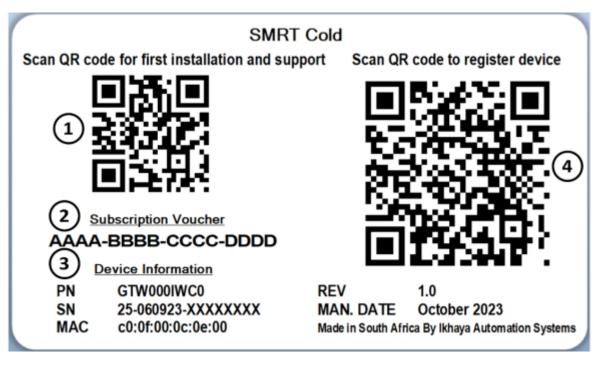

#### The SMRT Cold Label

QR Code for setup instructions

- 2. The subscription voucher code. This is used to add a subscription to your account.
- 3. Device information. Includes Serial Number (SN). This is used to register device.
- 4. QR code used to register device by scanning