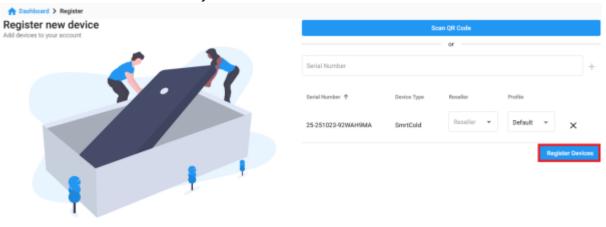

## Register Device by scanning QR Code (Auto)

- 1. In order to register your device, scan the QR code on the right side of the label. You will then be redirected to the device registration page.
- 2. Here the table will be pre-populated with your device serial number. Simply click on the **Register Devices** button in order to register your device.
- 3. The device will then be added to your account.