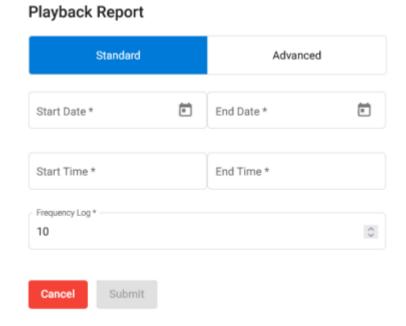

## **Configuring A Report Playback**

To do a playback, there are a few details that need to be set. First select either a Standard or Advanced Report. Then, select a date and time period. This will be the date and time period between which the report displays data. Frequency log determines the time interval (in minutes) that a point is recorded on the report. The frequency log will default to the frequency log set in the selected report. However, this can be changed to fit your needs.