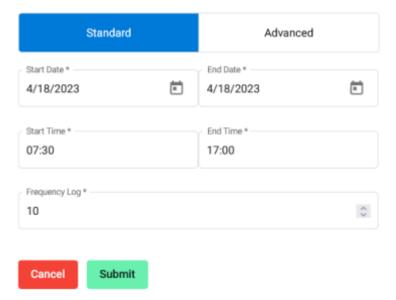

## **Configuring A Report Playback**

To do a playback, there are a few details that need to be set. First select either a Standard or Advanced Report. Then, select a date and time period. This will be the date and time period between which the report displays data. Frequency log determines the time interval (in minutes) that a point is recorded on the report. The frequency log will default to the frequency log set in the selected report. However, this can be changed to fit your needs.

#### Playback Report

After clicking 'Submit' an email will be sent to you with a report for the specified date and time period.

From:

https://docs.myfridgeonline.com/ - MyFridgeOnline

Permanent link:

https://docs.myfridgeonline.com/user\_manual/reports/report\_playback