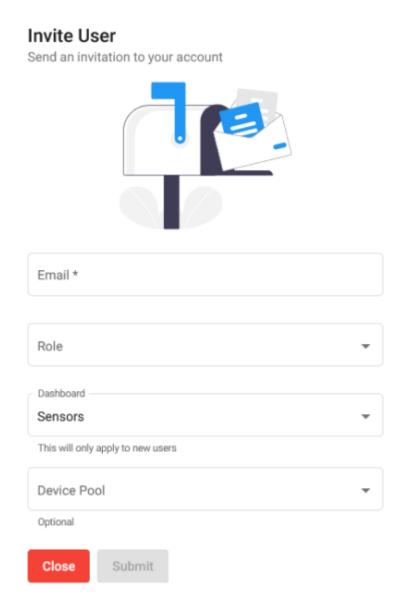

### **Navigation**

The User Invite dialog can be accessed from the Users page.

### **Overview**

Here you can invite users to your company via email.

### **User Email**

Here you can enter the email address of the user you wish to invite. This can be a user registered on the system, or a user who is not yet registered. An unregistered user will be prompted to register an

### **Selecting A User Role**

You can select a role for the user you wish to invite from the drop down menu. The list of available roles may vary based on your current role. The User role has read-only access to device pools that they have been assigned. The Manager role has limited edit access to devices, alert groups and reports and can only see device pools that they have been assigned. The Company Owner role has full access to all options.

### **Selecting Dashboard Type**

You can select a dashboard type from the dashboard drop down menu. This will affect what the new user will see when 'Dashboard' is selected from the side navigation menu. There are currently two types of dashboards:

- Sensor Dashboard This is the default dashboard which displays sensor information.
- Device Dashboard This dashboard is used primarily for SMRTCloud devices.

**N.B**: This will only apply to new users. Users who already have an account will not have this setting applied.

## **Selecting A Devicepool**

You can also allocate devicepools to a user upon invitation. Once the user registers, they will immediately be given access to the devicepool.