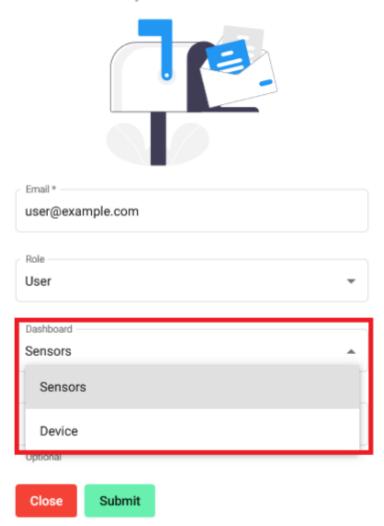

### **Selecting Dashboard Type**

You can select a dashboard type from the dashboard drop down menu. This will affect what the new user will see when 'Dashboard' is selected from the side navigation menu. There are currently two types of dashboards:

- Sensor Dashboard This is the default dashboard which displays sensor information.
- Device Dashboard This dashboard is used primarily for SMRTCloud devices.

**N.B**: This will only apply to new users. Users who already have an account will not have this setting applied.