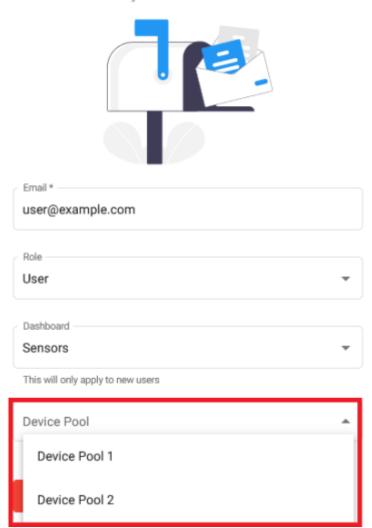

## **Selecting A Devicepool**

You can also allocate devicepools to a user upon invitation. Once the user registers, they will immediately be given access to the devicepool.