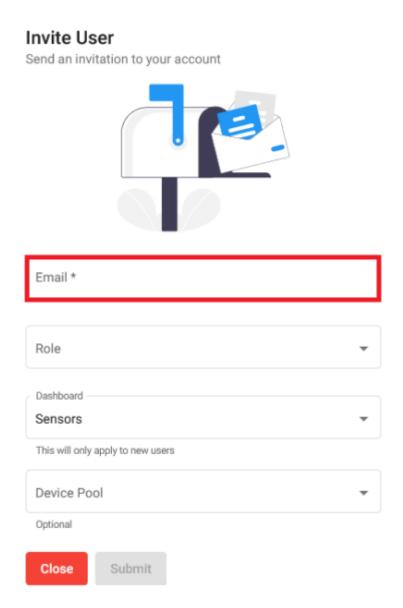

### **User Email**

Here you can enter the email address of the user you wish to invite. This can be a user registered on the system, or a user who is not yet registered. An unregistered user will be prompted to register an

Last update: 2025/05/01 12:14

account upon accepting the invitation.