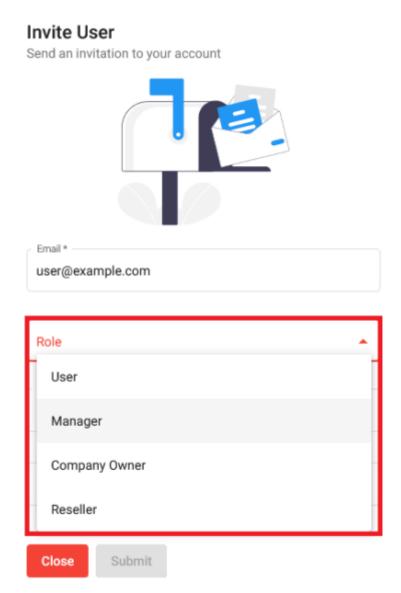

### **Selecting A User Role**

You can select a role for the user you wish to invite from the drop down menu. The list of available roles may vary based on your current role. The User role has read-only access to device pools that they have been assigned. The Manager role has limited edit access to devices, alert groups and reports and can only see device pools that they have been assigned. The Company Owner role has full access to all options.